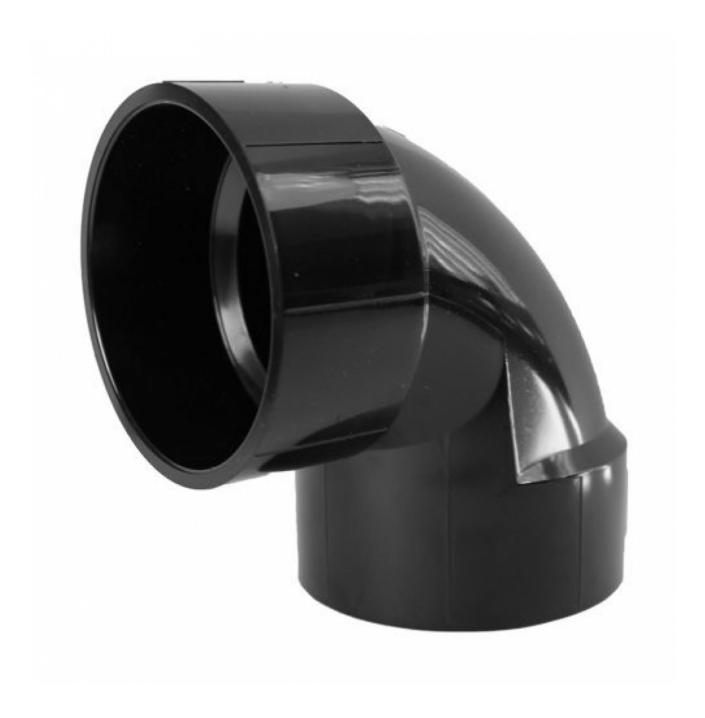

\*Estimated as of 16 May 2022 12:07 PM.

Quality control approved in Canada. Each box on your order is physically opened-up and inspected to make sure only the highest quality product is shipped. We take and store photos of every single quality audit of every single order we ship. You can see them when you track your order on our website. This product is not a group of multiple products but a unique SKU. It features a unique shape. This abs 90 elbow is designed to be installed as a elbow abs 90 elbow. It is constructed with abs. This abs 90 elbow comes with a black finish in Black color.

## Feature(s):

- THIS PRODUCT INCLUDE(S): 1x abs 90 elbow in black color (35329).
- 1.25 INCH ABS 90 DEGREES STREET ELBOW.
- SPIGOT X HUB This abs 90 elbow features a unique shape with a traditional style.
- This product is made for elbow installation.
- DIY installation instructions are included in the box.
- This abs 90 elbow is made with abs.
- The primary color of this product is black and it comes with black hardware.
- 1.25-in. Width (left to right).
- 1.25-in. Depth (back to front).
- 2.0-in. Height (top to bottom).
- All dimensions are nominal.
- This product can usually be shipped out in 1 day.
- Quality control approved in Canada.
- Each box on your order is physically opened-up and inspected to make sure only the highest quality product is shipped.
- We take and store photos of every single quality audit of every single order we ship.
- You can see them when you track your order on our website.

| Product ID:              | 35329        |
|--------------------------|--------------|
| Product Type:            | ABS 90 Elbow |
| Shape:                   | L-90         |
| Install Type:            | Elbow        |
| Width Group:             | 0-in 9-in.   |
| Material:                | ABS          |
| Style:                   | Traditional  |
| Finish:                  | Black        |
| Hardware Color:          | Black        |
| Color:                   | Black        |
| Recommended Ship Method: | SP           |